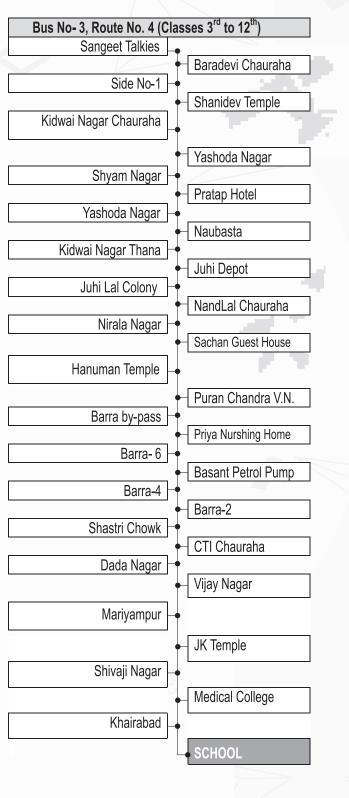

7 A ster-Music Council

Deputy Min

Ministe

Miss Bhavya Tripathi

Miss Gauri Mishra

10 B

Miss Ankita Mishra

12 B