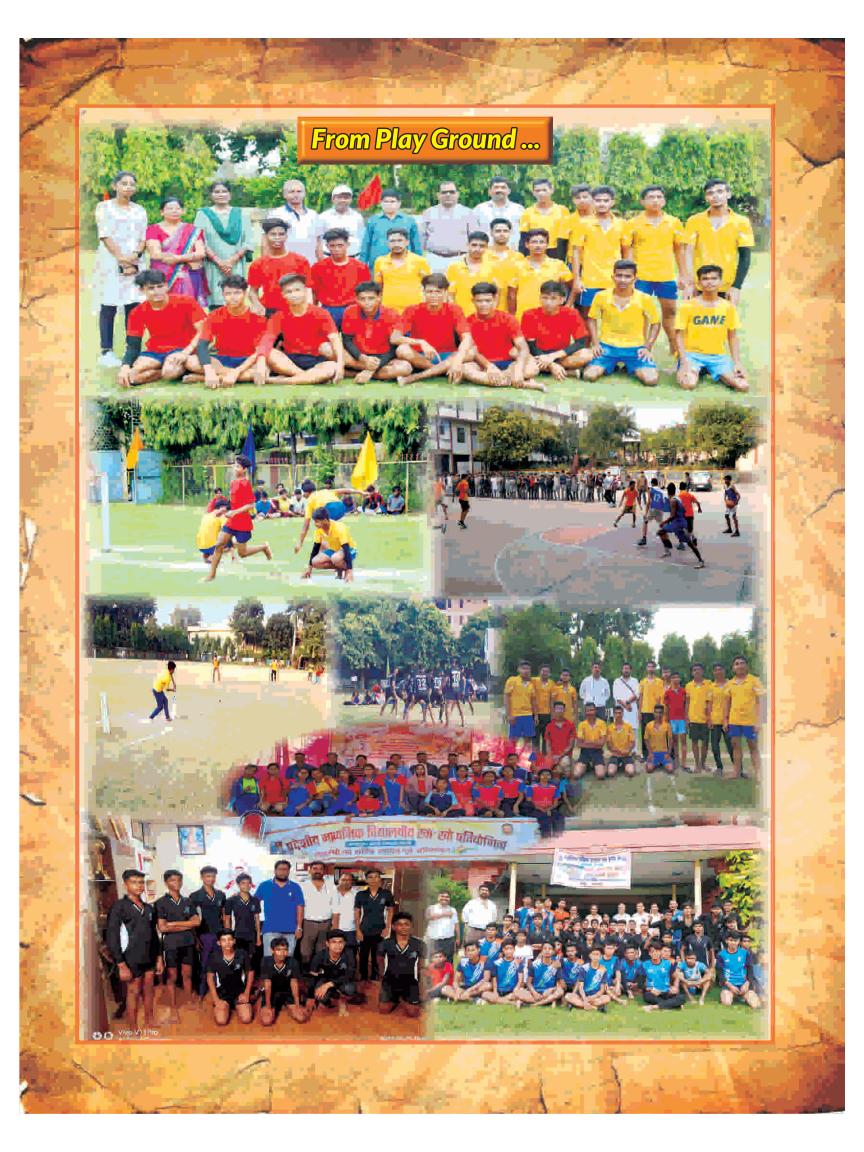

#### विद्यालय की विशेषताएँ

- शानदार वास्तुशिल्पीय अभिकल्पना एवं उच्च गुणवत्ता परक शिक्षा के साथ-साथ स्मार्ट क्लास रूम, रोबोटिक्स लैब, सुव्यवस्थित कम्प्यूटर लैब, Physics Lab, Chemistry Lab, Biology Lab जैसी विशिष्ट सुविधाएं जिसमें वृहत, अधिगम स्रोत व संशोधन सम्मिलित है।
- विद्यालय का विशाल क्रीडा प्रांगण जो विद्यार्थियों के लिए खेल एवं अन्य पाठ्येत्तर गतिविधियों के लिए उपयुक्त है।