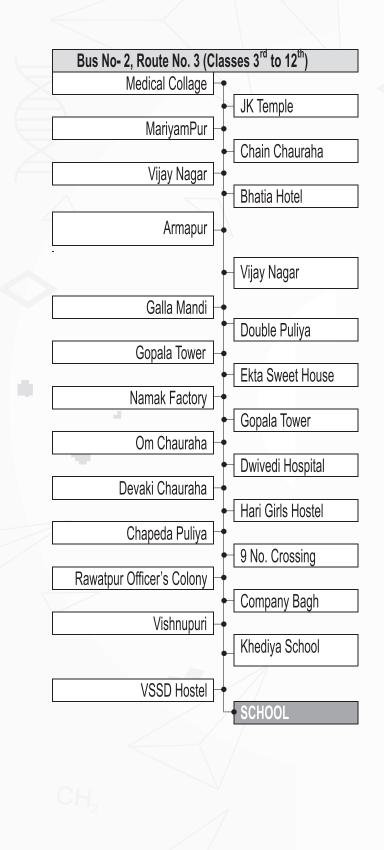

7 A ster-Music Council

Deputy Min

Ministe

Miss Bhavya Tripathi

Miss Gauri Mishra

10 B

Miss Ankita Mishra

12 B