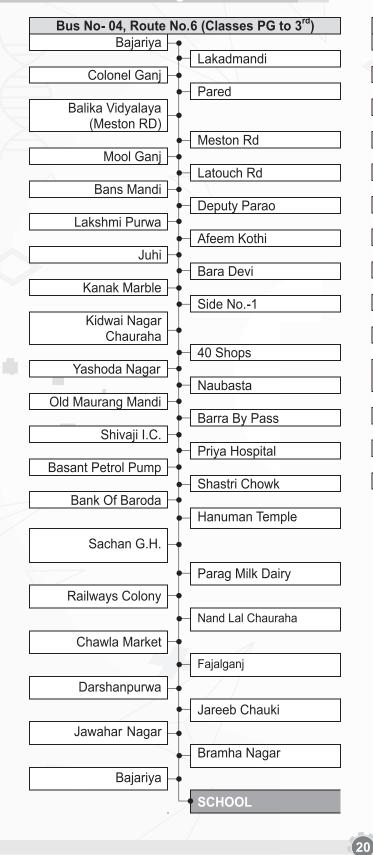

7 A ster-Music Council

Deputy Min

Ministe

Miss Bhavya Tripathi

Miss Gauri Mishra

10 B

Miss Ankita Mishra

12 B