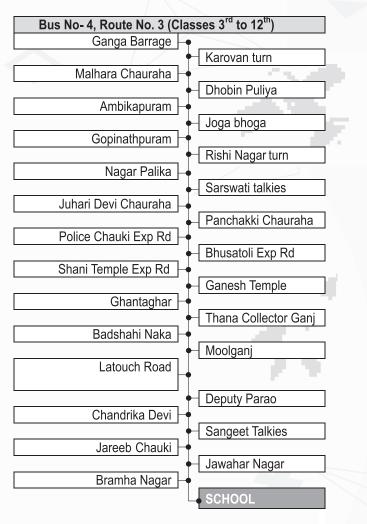

7 A ster-Music Council

Deputy Min

Ministe

Miss Bhavya Tripathi

Miss Gauri Mishra

10 B

Miss Ankita Mishra

12 B