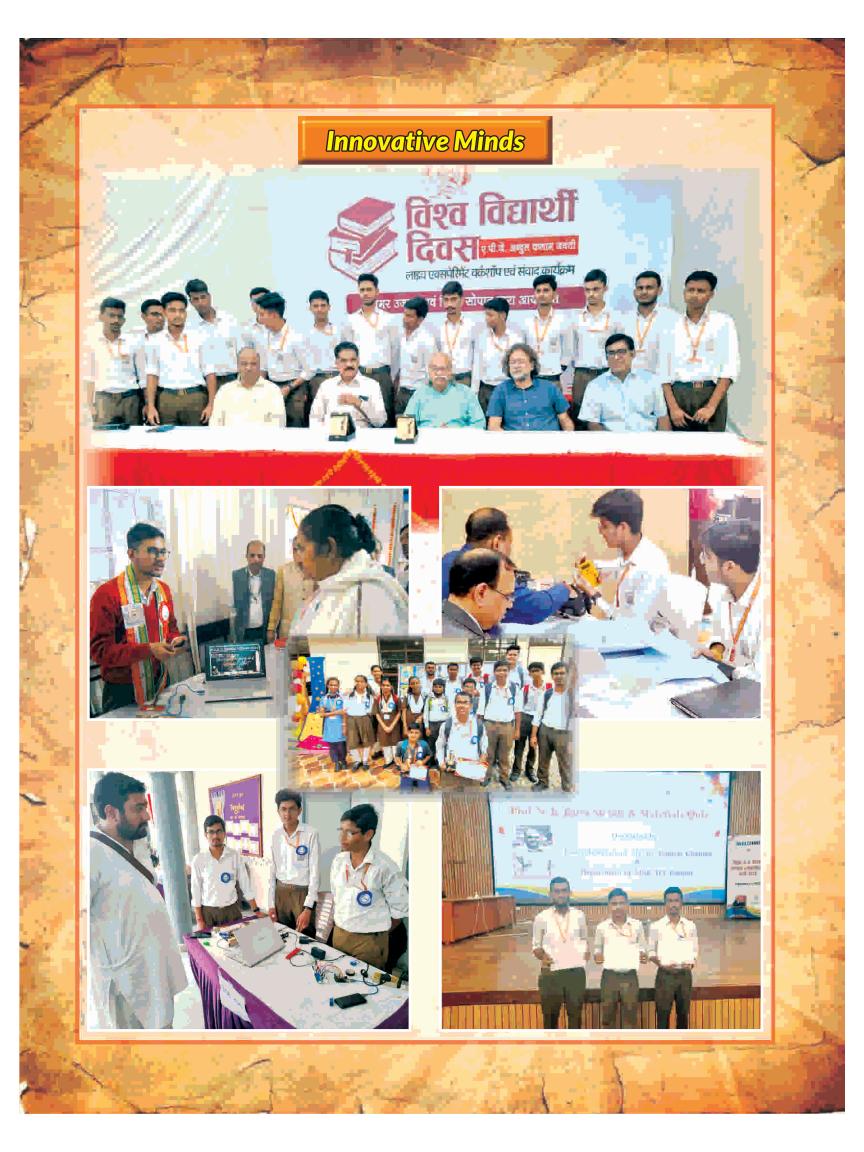

- वर्तमान सत्र में आई॰आई॰टी॰ इन्जीनियरिंग प्रवेश परीक्षा (IIT-JEE advance 2022) में 06 छात्रों ने तथा IIT-JEE (Main) में 13 तथा मेडिकल (NEET) में 01 छात्र ने सफलता अर्जित की है इसके अतिरिक्त देश की अन्य प्रतिष्ठित परीक्षाओं जैसे बिट्स पिलानी, मर्चेन्ट नेवी, एयरफोर्स, एम॰बी॰ए॰, सी॰डी॰एस॰, एन॰डी॰ए॰, सी॰ए॰, सी॰एस॰ एवं बैंक सेवा में भी छात्रों ने सफलता अर्जित की है।
- नीति आयोग द्वारा स्थापित ATL को वर्ष 2021-22 के लिए सर्वोच्च इनोवेशन हेतु '' ए'' ग्रेड । ATL के छात्रों चि॰ मयंक शुक्ला एवं चि॰ यश शुक्ला
   ने दृष्टिहीनों के लिये बनायी 250रूपये की ब्लांइड कैप ।
- 30वीं राष्ट्रीय बाल विज्ञान कांग्रेस 2022 की जिला स्तरीय प्रोजेक्ट प्रदर्शन में सीनियर वर्ग में प्रहलाद सिंह गौर एवं यशकान्त गुप्ता का प्रथम स्थान।
- नेशनल योगा ओलंपियाड में चि॰ आयुष वर्मा कक्षा सप्तम क, चि॰ जनार्दन यादव दशम ख प्रथम
- लंग्स केयर फाउण्डेशन द्वारा आयोजित प्रतियोगिता में चि॰ सुयश गुप्ता कक्षा 12 क नेशनल लेवल वीडियो एडिटिंग में तृतीय स्थान
- ब॰ दिव्यांशी दुबे कक्षा एकादश ख , आजादी के अमृत महोत्सव के अन्तर्गत राज्य युवा उत्सव में एक्सटेम्पोर प्रतियोगिता में **प्रदेश में प्रथम विजेता।**
- अमर उजाला द्वारा आयोजित उम्मीद की उड़ान विज्ञान माडल प्रतियोगिता में चि॰ मयंक शुक्ला, चि॰ प्रहलाद सिंह, चि॰ अखिल वर्मा द्वितीय,गीत प्रतियोगिता में चि॰ प्रिंस दीक्षित ने द्वितीय स्थान प्राप्त किया
- संस्कृत भारती ऊप्र॰ द्वारा आयोजित प्रान्तस्तरीय प्रतियोगिता में श्रीमद्भगवद्गीता श्लोक प्रतियोगिता में कक्षा नवम के छात्र चि॰ केशव झा ने प्रथम स्थान प्राप्त किया। संस्कृत गीत प्रतियोगिता कक्षा द्वादश के चि॰ प्रिंस दीक्षित ने प्रथम स्थान, भै॰ आदर्श शुक्ला ने द्वितीय स्थान प्राप्त किया। संस्कृत पोस्टर निर्माण प्रतियोगिता में प्रथम स्थान प्राप्त किया।
- 🖉 जनपद स्तरीय एक भारत श्रेष्ठ भारत प्रतियोगिता में ब॰ विधि शुक्ला, ब॰ अपर्णा मिश्रा, ब॰ शिप्रा द्विवेदी कक्षा दशम प्रथम
- जनपद स्तरीय युवा उत्सव के अन्तर्गत आयोजित सामूहिक लोकगीत प्रतियोगिता में द्वितीय स्थान प्राप्त
- स्वतन्त्रता आन्दोलन की प्रमुख घटनाएं विषयक भाषण प्रतियोगिता में चि॰ अक्षय सिंह चौहान कक्षा एकादश क , ब॰ सृष्टि सिंह कक्षा द्वादश क, ब॰ खुशी कक्षा नवम क, ब॰ शिप्रा द्विवेदी , चि॰ प्रत्यूष कक्षा एकादश तृतीय स्थान
- माध्यमिक शिक्षा परिषद ऊफ्र द्वारा '' पर्यावरण एवं जलवायु परिवर्तन'' विषय पर ऑनलाइन आयोजित अंग्रेजी निबंध प्रतियोगिता में ब॰ अनुष्का त्रिवेदी (कक्षा 12) ने प्रथम, चि॰ उदय प्रताप सिंह (कक्षा 12) एवं चि॰ विकास यादव (कक्षा 12) ने द्वितीय तथा ब॰ निधि शुक्ला (कक्षा 10 ए) ने तृतीय स्थान प्राप्त किया। हिन्दी निबंध प्रतियोगिता में चि॰ सिद्धार्थ उपाध्याय (कक्षा 10 ए) ने द्वितीय स्थान प्राप्त किया।
- चि॰ कनिश ढक्कर (2.B) को ब्रेन ओ ब्रेन फेस्ट 2022 प्रतियोगिता के तीसरे चरण में रिजनल टॉपर।
- पं॰ दीनदयाल स॰ धर्म इं॰ कालेज में TECH-O-INNOVA में EVENT ROLL ON मे चि॰ सुयश शुक्ला (XII) एवं चि॰ प्रथम दुबे (VIII) को प्रथम स्थान।
- 50वीं जवाहर लाल नेहरू विज्ञान, गणित व पर्यावरण प्रदर्शनी में मण्डलस्तर स्थान प्राप्त करने का गौरव जूनियर वर्ग में ब॰ अनन्या राजपूत, वैभव गुप्ता, विनायक दीक्षित एवं मयंक शुक्ला तथा सीनियर वर्ग में राजर्षी शुक्ला, तनुजा द्विवेदी, नारायण प्रसाद, कार्तिकेय पाण्डेय, अखिल वर्मा, प्रहलाद सिंह

#### Notable Achievement-

Ē.

۰ iii

- 1) In High School U.P.Board Exam 2022, all the 115 students passed with first division, highest percentage was 93.7% and in Intermediate exam 2022, 172 students passed with First division, highest percentage was 89.2%. In the present session, 06 students in IIT-JEE ADVANCE 2022, 13 students in IIT-JEE (Main), 01 students in Medical (NEET) got success, besides many students got success in other reputed exams of the country as Bits Pilani, Merchant Navy, Air Force, MBACDS,NDA,CA,CS and in Bank Services.
- 2) ATL established by Niti Ayog is nominated for the highest innovation "A" Grade in 2021-22, Two Students Mayank Shukla and Yash Shukla made BLIND CAP cost Rs 250/- for the blinds in ATL
- 3) In 30th National Children Science congress (District Level) Prahlad Singh Gaur and Yash Kant Gupta made SMART SHOES and grabbed Ist position
- 4) Ayush Verma (7 A) and Janardan Yadav (Class 10 B) Stood FIRST in National Yoga Olympiad
- 5) Suyash Gupta (Class 12 A) got 3rd Position in National Level Video Editing Competition Organized by Lungs Care Foundation
- 6) Divyanshi Dubey (Class 11 B) Grabbed Ist Position in State Youth Festival under State Level Extempore Competition in the series of Azadi Ka Amrit Mahotasav
  - 7) Mayank Shukla , Prahlad Shukal And Akhil Verma Secured Second Position in Ummid Ki Udaan Science Model Competition organisd by Amar Ujala
  - 8) Prince Dixit Secured Second Position in Ummid Ki Udaan Singing Competion organisd by Amar Ujala
  - 9) Sanskrit Bharti Uttar Pradesh organized State Level SrimadBhagvat Geeta Shloka Competition in which Keshav Jha stood FIRST, In Sanskrit singing competition Prince Dixit grabbed First Position Adarsh Shukla stood Second . School grabbed first position in Sanskrit Poster Competition
  - 10) In "Ek Bharat Shrestha Bharat District Level Competition" Vidhi Shukla, Aparna Mishra and Shipra Dwivedi got First Rank
  - 11) Akshay Singh Chauhan, Srishti Singh, Khushi , Shipra Dwivedi And Pratyush got Third Position in Elocution competition based on 'Important incidents of Independence Movement'.
  - 12) Ms. Anushka Trivedi (Class 12th) got 1st prize, Mr. Udai Pratap Singh (Class 12th) & Mr. Vikas Yadav (Class 12) got 2nd (prize) & Ms. Vidhi Shukla (Class 10) got 3rd position in the online English Essay Writing completions on the topic "Environment & Climatic Changes" organized by Madhyamik Shiksha Parishad Uttar Pradesh, In the same series Mr. Siddharth Upadhyay (10th) got IInd position in the online Hindi essay writing competition
  - 13) Suyash Shukla and Pratham Dubey Got First Rank In EVENT ROLL-ON organized under TECH-O-INNOVA by Pt. Deen Dayal Sanatan Dharma I/C
  - 14) Kanish Thakkar Class 2-B hounred as Regional Topper in National Level Brain-O-Brain Fest 2022
  - 15) In Zonal Level 50th Jawahar Lal Nehru Science, Maths And Environmental Exhibition Ananya Rajput, Vaibhav Gupta, Vinayak Dubey and Mayank Shukla got selected in Junior group and In Senior Group Rajarshi Shukla, Tanuja Dwivedi and Narayan Prasad, Kartikeya Pandey, Akhil Verma and Prahlad Singh grabbed positions